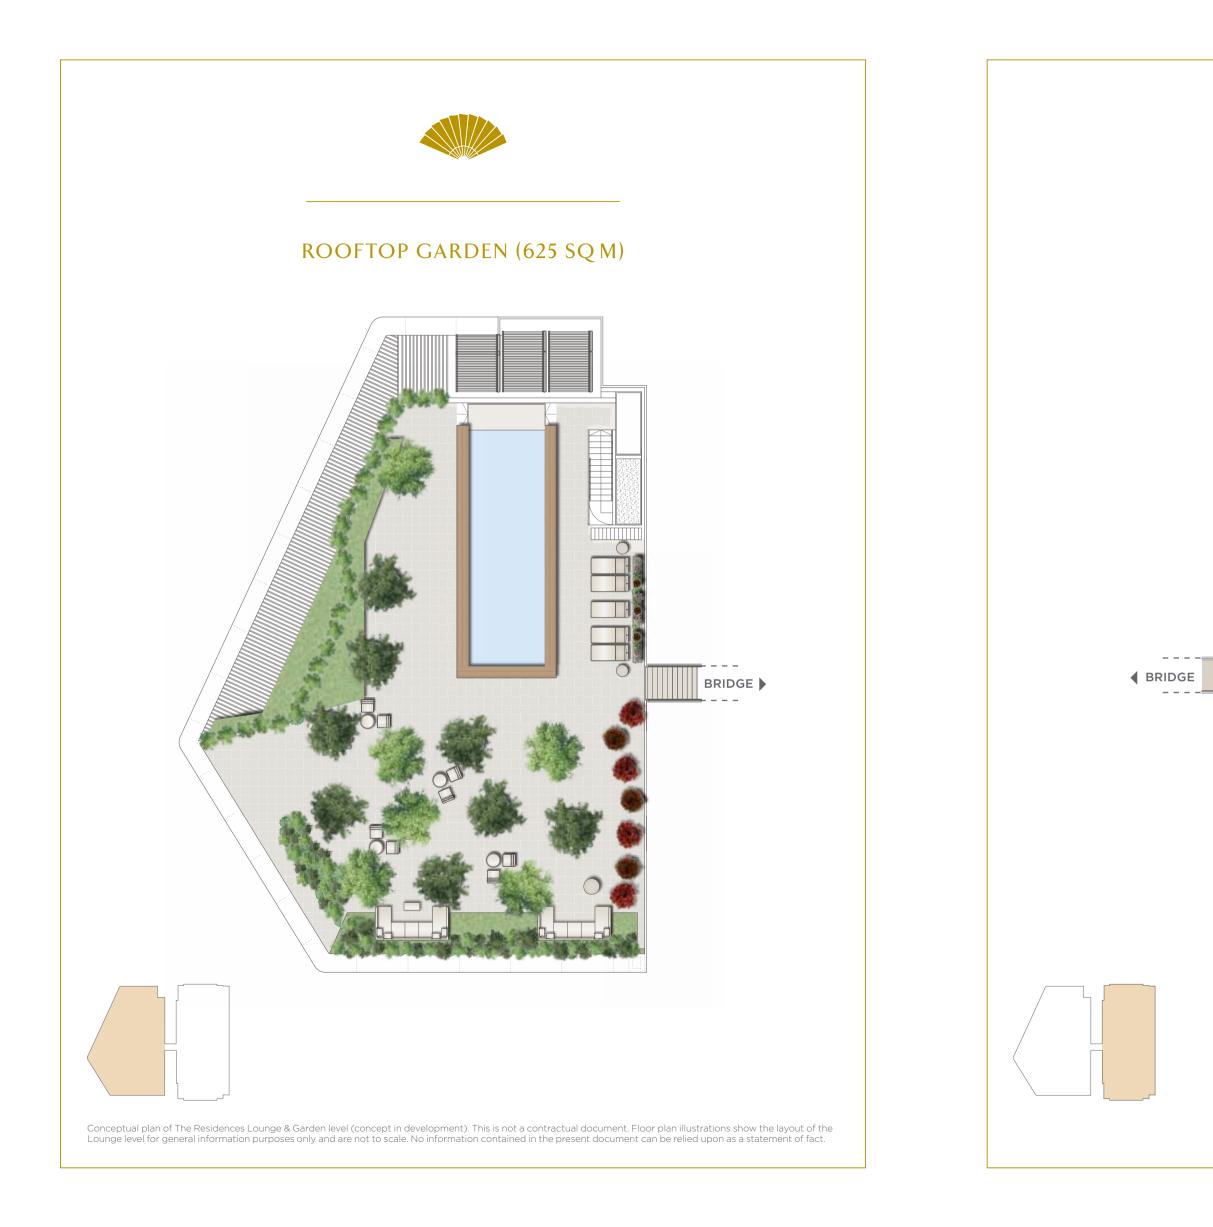

### LOUNGE LEVEL (500 SQ M)

Outstanding service, a sophisticated residents' lounge, fitness, wellness and leisure facilities, and a delightful landscaped garden featuring an outdoor swimming pool

Lifestyle Spaces