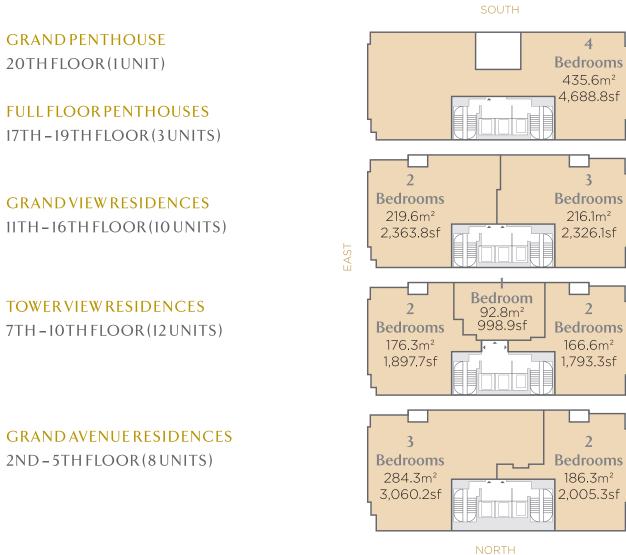

# THE BUILDING

Passeig de Gràcia 111

From one-bedroom apartments to four-bedroom penthouses, The Residences offer an exclusive lifestyle of exceptionally high quality

GRANDPENTHOUSE 20THFLOOR(1UNIT)

**FULL FLOOR PENTHOUSES** 17TH-19THFLOOR(3UNITS)

**GRANDVIEW RESIDENCES** 11TH-16TH FLOOR (10 UNITS)

TOWERVIEWRESIDENCES 7TH-10THFLOOR(12UNITS)

2ND-5THFLOOR(8UNITS)

LOUNGE AND GARDEN LEVEL 6TH FLOOR

## THERESIDENCESPROGRAMME **30 APARTMENTS AND 4 PENTHOUSES**

TYPICALFLOORPLANS

The Building

PASSEIG DE GRÀCIA 111

The Building

Computer-generated detail of the Lounge & Library