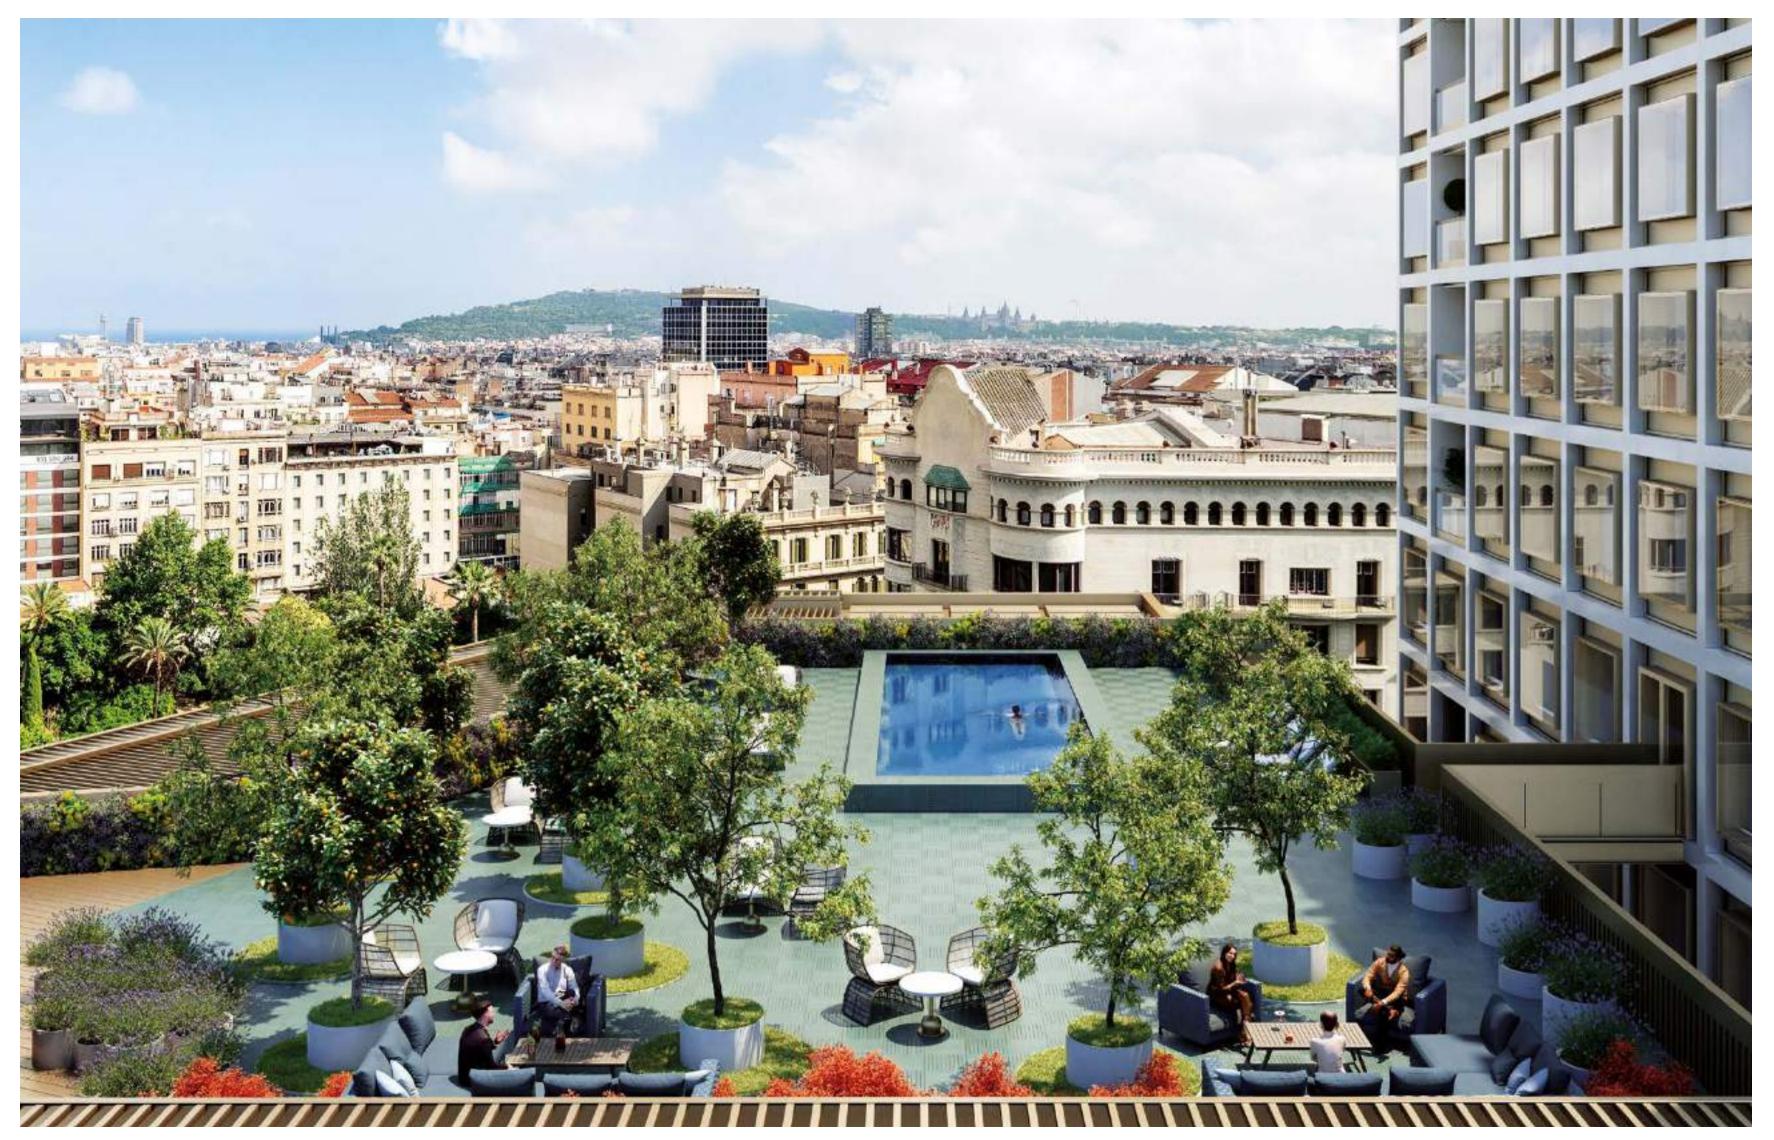

### LOUNGE LEVEL (500 SQ M)

Outstanding service, a sophisticated residents' lounge, fitness, wellness and leisure facilities, and a delightful landscaped garden featuring an outdoor swimming pool

Lifestyle Spaces