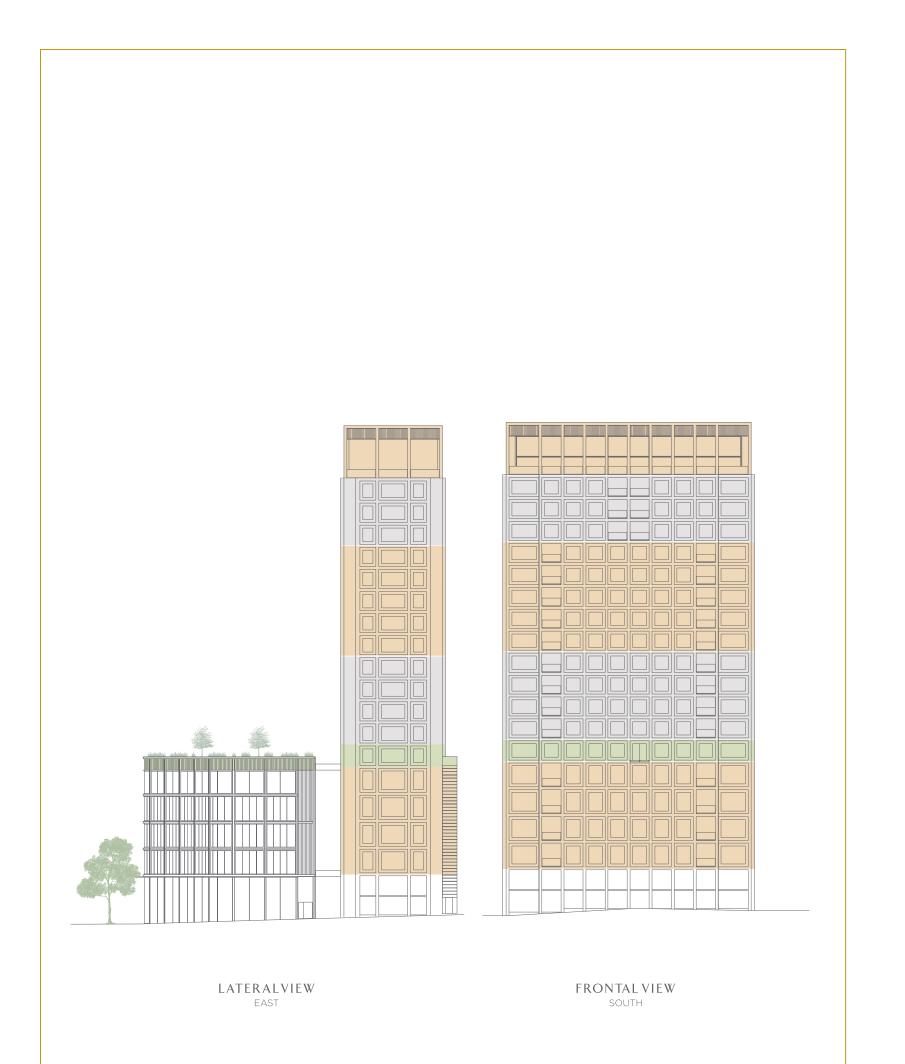

# THE BUILDING

Passeig de Gràcia 111

From one-bedroom apartments to four-bedroom penthouses, The Residences offer an exclusive lifestyle of exceptionally high quality

GRANDPENTHOUSE 20THFLOOR(1UNIT)

**FULL FLOOR PENTHOUSES** 17TH-19THFLOOR(3UNITS)

**GRANDVIEW RESIDENCES** 11TH-16TH FLOOR (10 UNITS)

TOWERVIEWRESIDENCES 7TH-10THFLOOR(12UNITS)

2ND-5THFLOOR(8UNITS)

LOUNGE AND GARDEN LEVEL 6TH FLOOR

## THERESIDENCESPROGRAMME **30 APARTMENTS AND 4 PENTHOUSES**

TYPICALFLOORPLANS

The Building

PASSEIG DE GRÀCIA 111

The Building

Computer-generated detail of the Lounge & Library