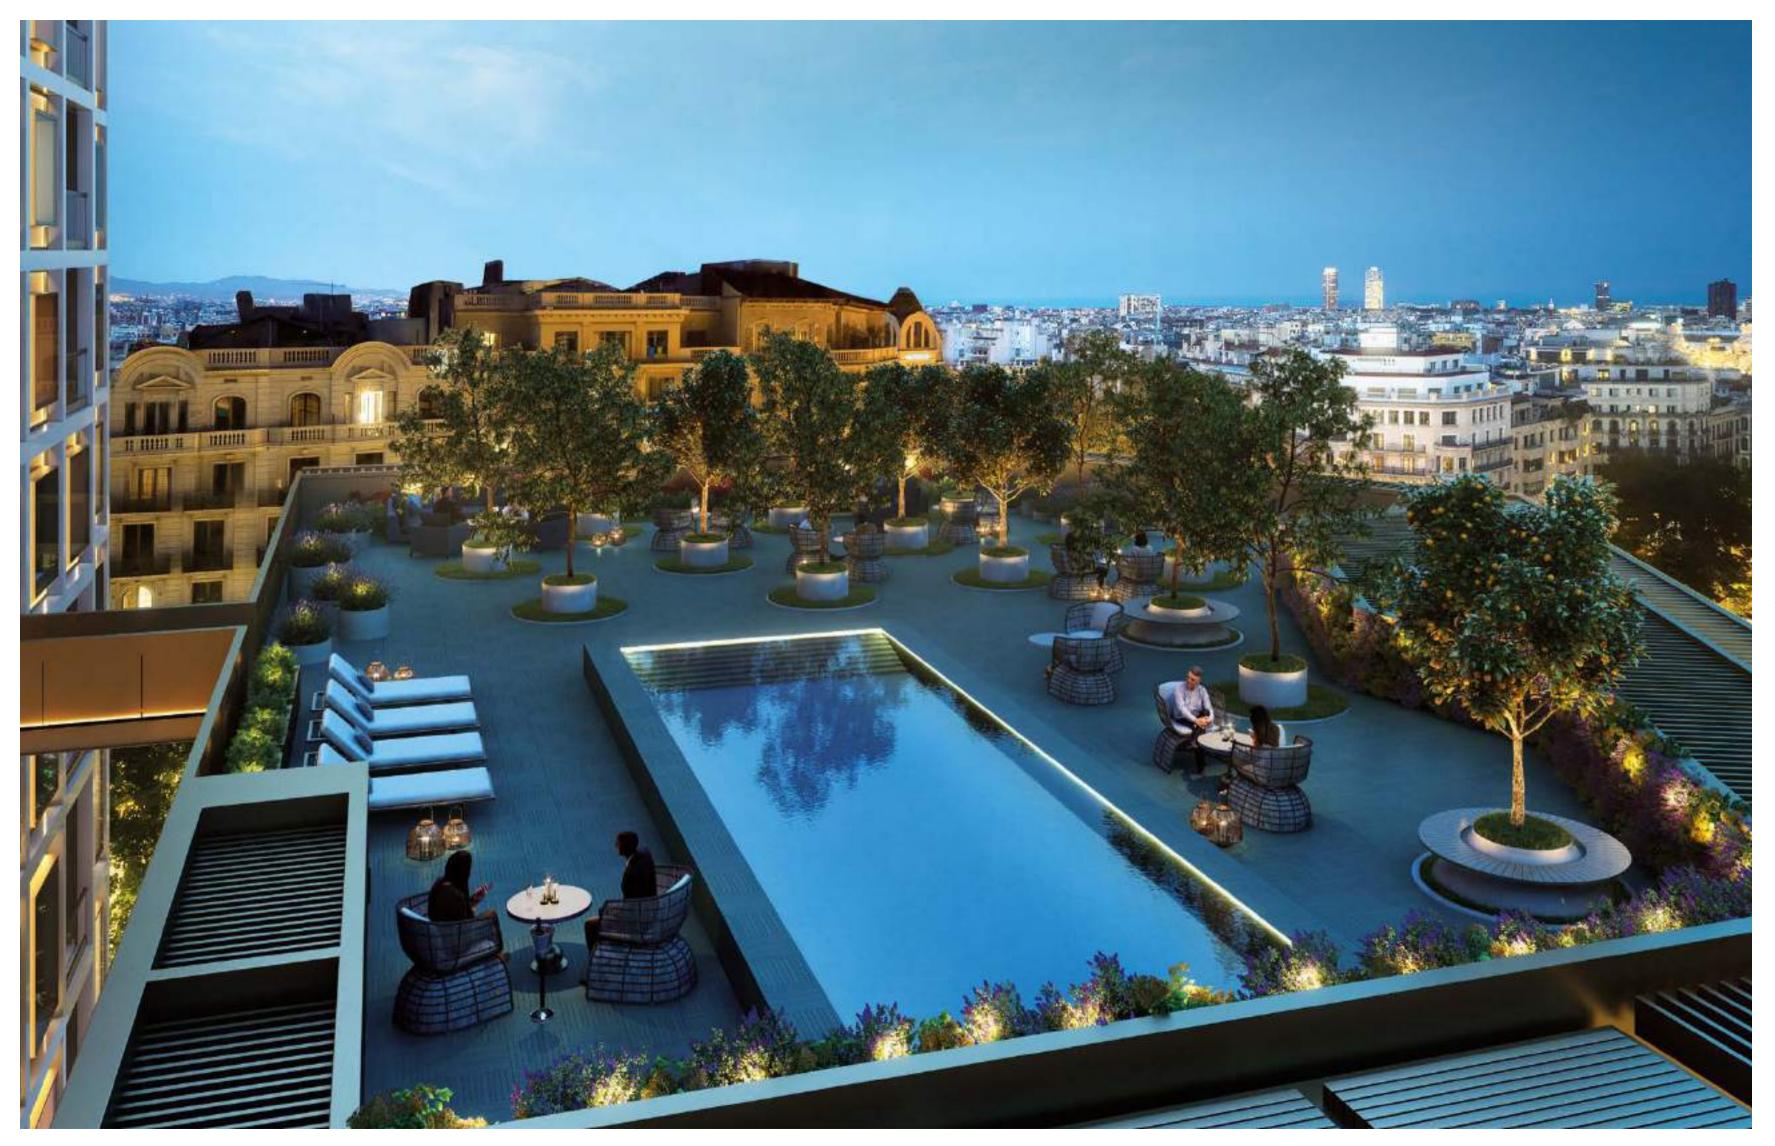

### LOUNGE LEVEL (500 SQ M)

Outstanding service, a sophisticated residents' lounge, fitness, wellness and leisure facilities, and a delightful landscaped garden featuring an outdoor swimming pool

Lifestyle Spaces