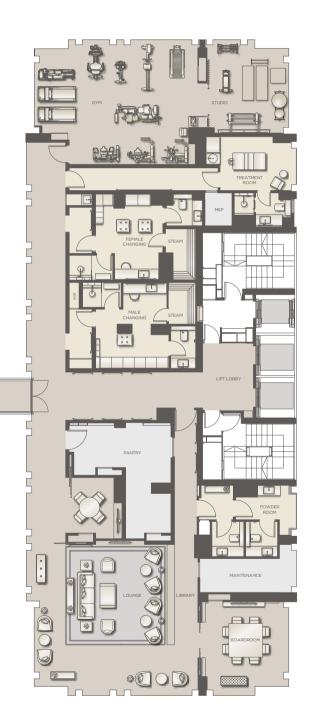

### LOUNGE LEVEL (500 SQ M)

Outstanding service, a sophisticated residents' lounge, fitness, wellness and leisure facilities, and a delightful landscaped garden featuring an outdoor swimming pool

Lifestyle Spaces